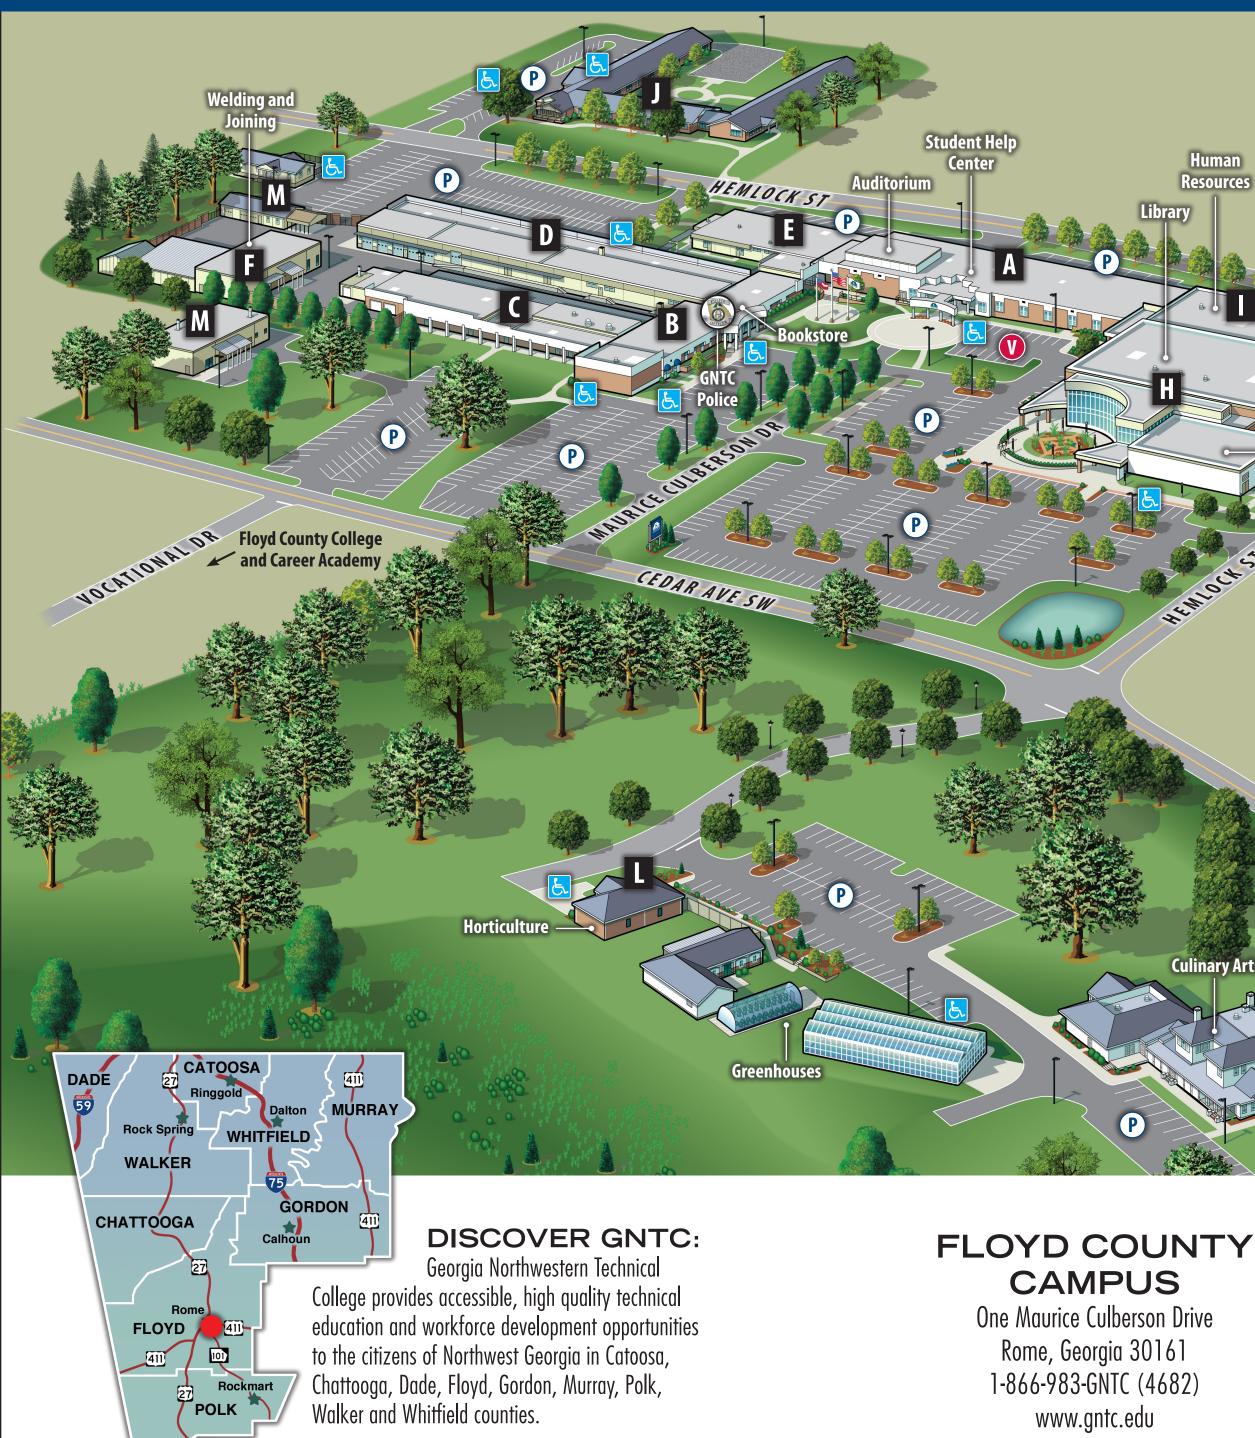

## FLOYD COUNTY CAMPUS MAP

North to Rome & GA Route 101 **Exit South to** Rockmart

- **A** Auditorium Cashier **Dual Enrollment** Shipping and Receiving Student Help Center (Admissions, Financial Aid, Veteran's Services) Workforce Innovation and Opportunity Act (WIOA)
- **B** Adult Education (GED<sup>®</sup> and HiSET<sup>®</sup>) Bookstore Cosmetology **GNTC** Police
- **C** Classrooms and Labs
- **D** Classrooms and Labs
- **E** Classrooms and Labs Youth Success Academy

6 GNTC Police

Visitor Parking Lot

- **F** Welding and Joining Technology
- **H** Classrooms and Labs **Conference Center** Library
- **Economic Development** (Business and Industry Training, Continuing Education, Driver's *Education*) Human Resources
- **J** Classrooms and Labs
- K Culinary Arts
- **L** Greenhouses Horticulture
- M Maintenance

P Parking Lots **L** Handicap Accessible Parking K-NORTHBOUND

SOUTHBOUND.

Darlington Dr/ Old Lindale Rd

**Exit** 

Produced by Michael Karpovage of Mapformation.com

CEDAR AUE SIL

**Culinary Arts** 

Human

Resources

Conference

Center